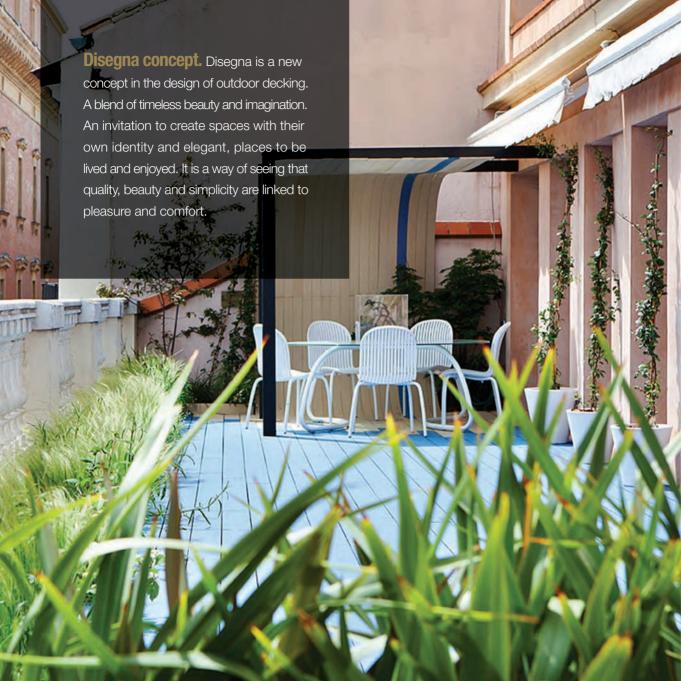

**NATURE.** It is a tribute to the secrets of the land. Its colours blend into natural surroundings, evoking nature. These serene tones create a warm welcoming atmosphere.



**ANTIQUE.** The perfect fusion that combines tradicional and the modern. This trend evokes memories of the past.



**DESIGN.** An invitation to live sensations and let creativity run free. Its colours are a source of energy and inspiration for people with personality.



PRIVÉE. Innate elegance, sensitivity and mystery. The perfect pair to creating intimate, timeless and minimalist spaces with their own unique touch.



**CAPRIZZO.** A challenge to convention. Innovative colours that are in line with fashion and invite to get lost in new sensations.



**Components and accesories.** The Disegna range comes in two