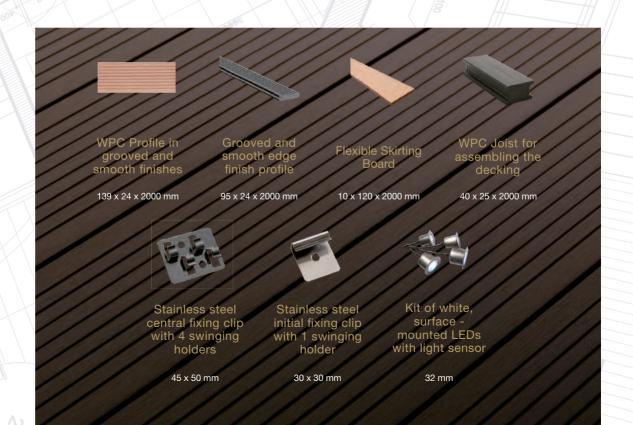

**CAPRIZZO.** A challenge to convention. Innovative colours that are in line with fashion and invite to get lost in new sensations.

**Components and accesories.** The Disegna range comes in two different finishes: grooved and smooth. Each board is reversible, making it possible to choose the finish when installing the decking. All these finishes meet the european standards regarding non-slip walking surfaces.

The installation method, incorporating the use of battens and DINAMIX stainless steel fastening clips, ensures the long-term stability and correct fastening of the decking to the ground. The CURVE skirting system is flexible when cold; this allows border pieces to be easily laid, even in curved designs.